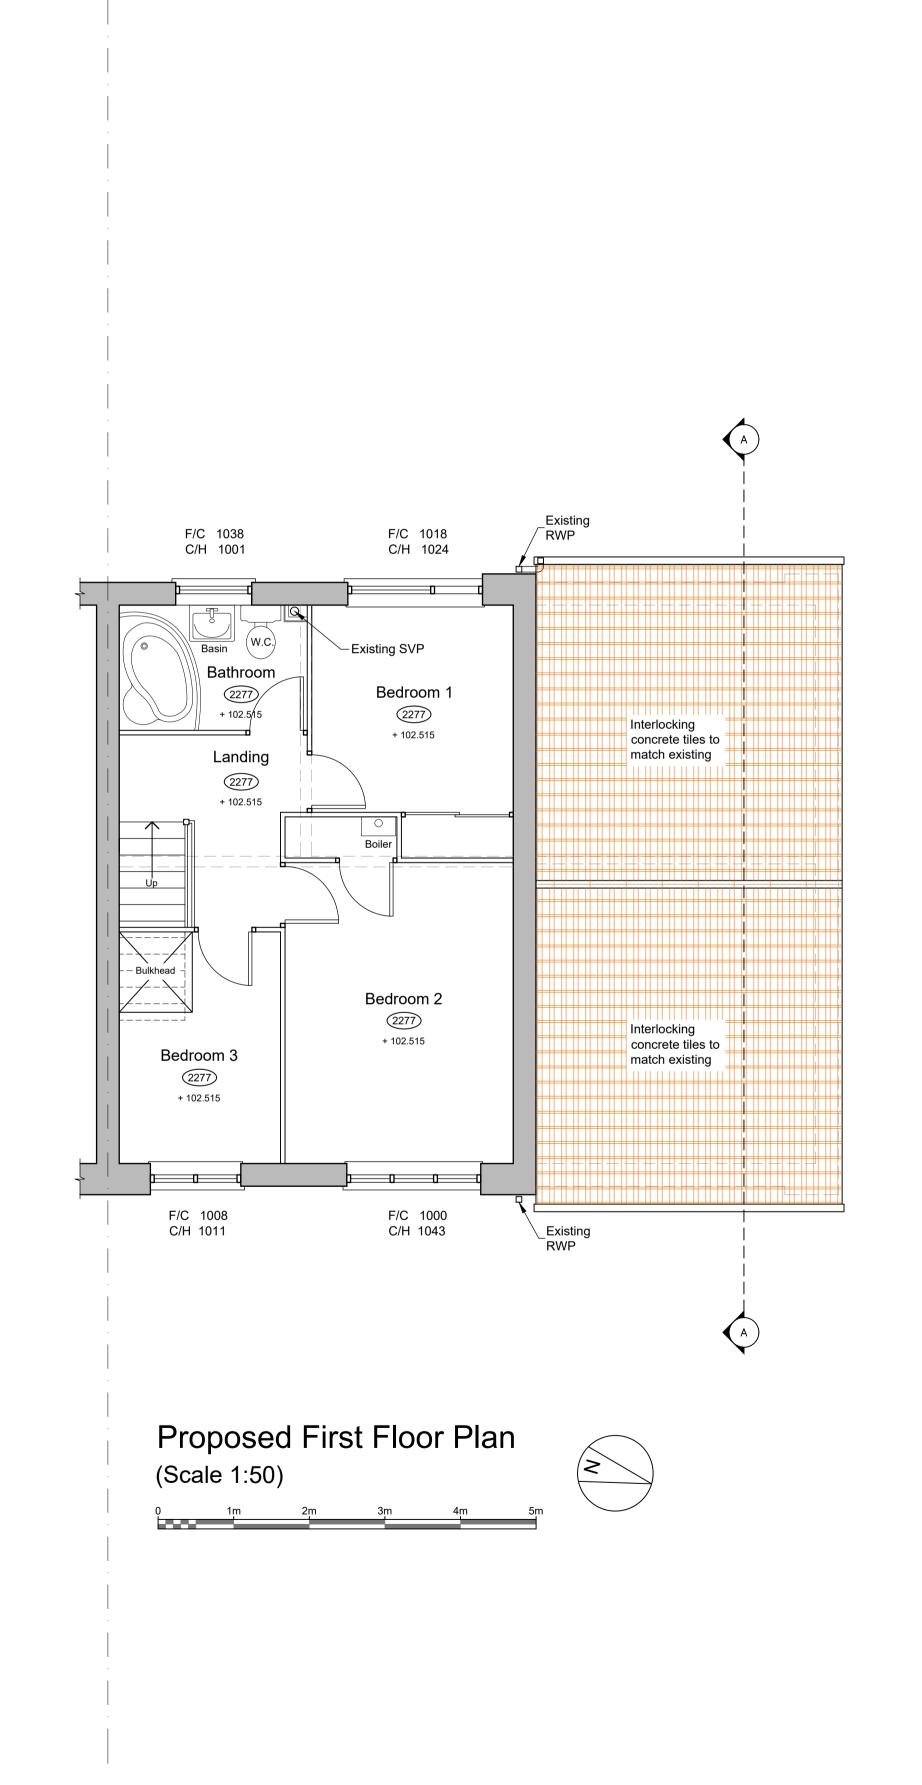

Location Plan Scale 1:1250

Site Plan Scale 1:500

Rev. A 04/07/18 Min 450mm wide x 750mm high egress window to the family room (inner room)

## BUILDING CONTROL DRAWING

Rev. A 04/07/18 Min 450mm wide x 750mm high egress window to the family room (inner room)