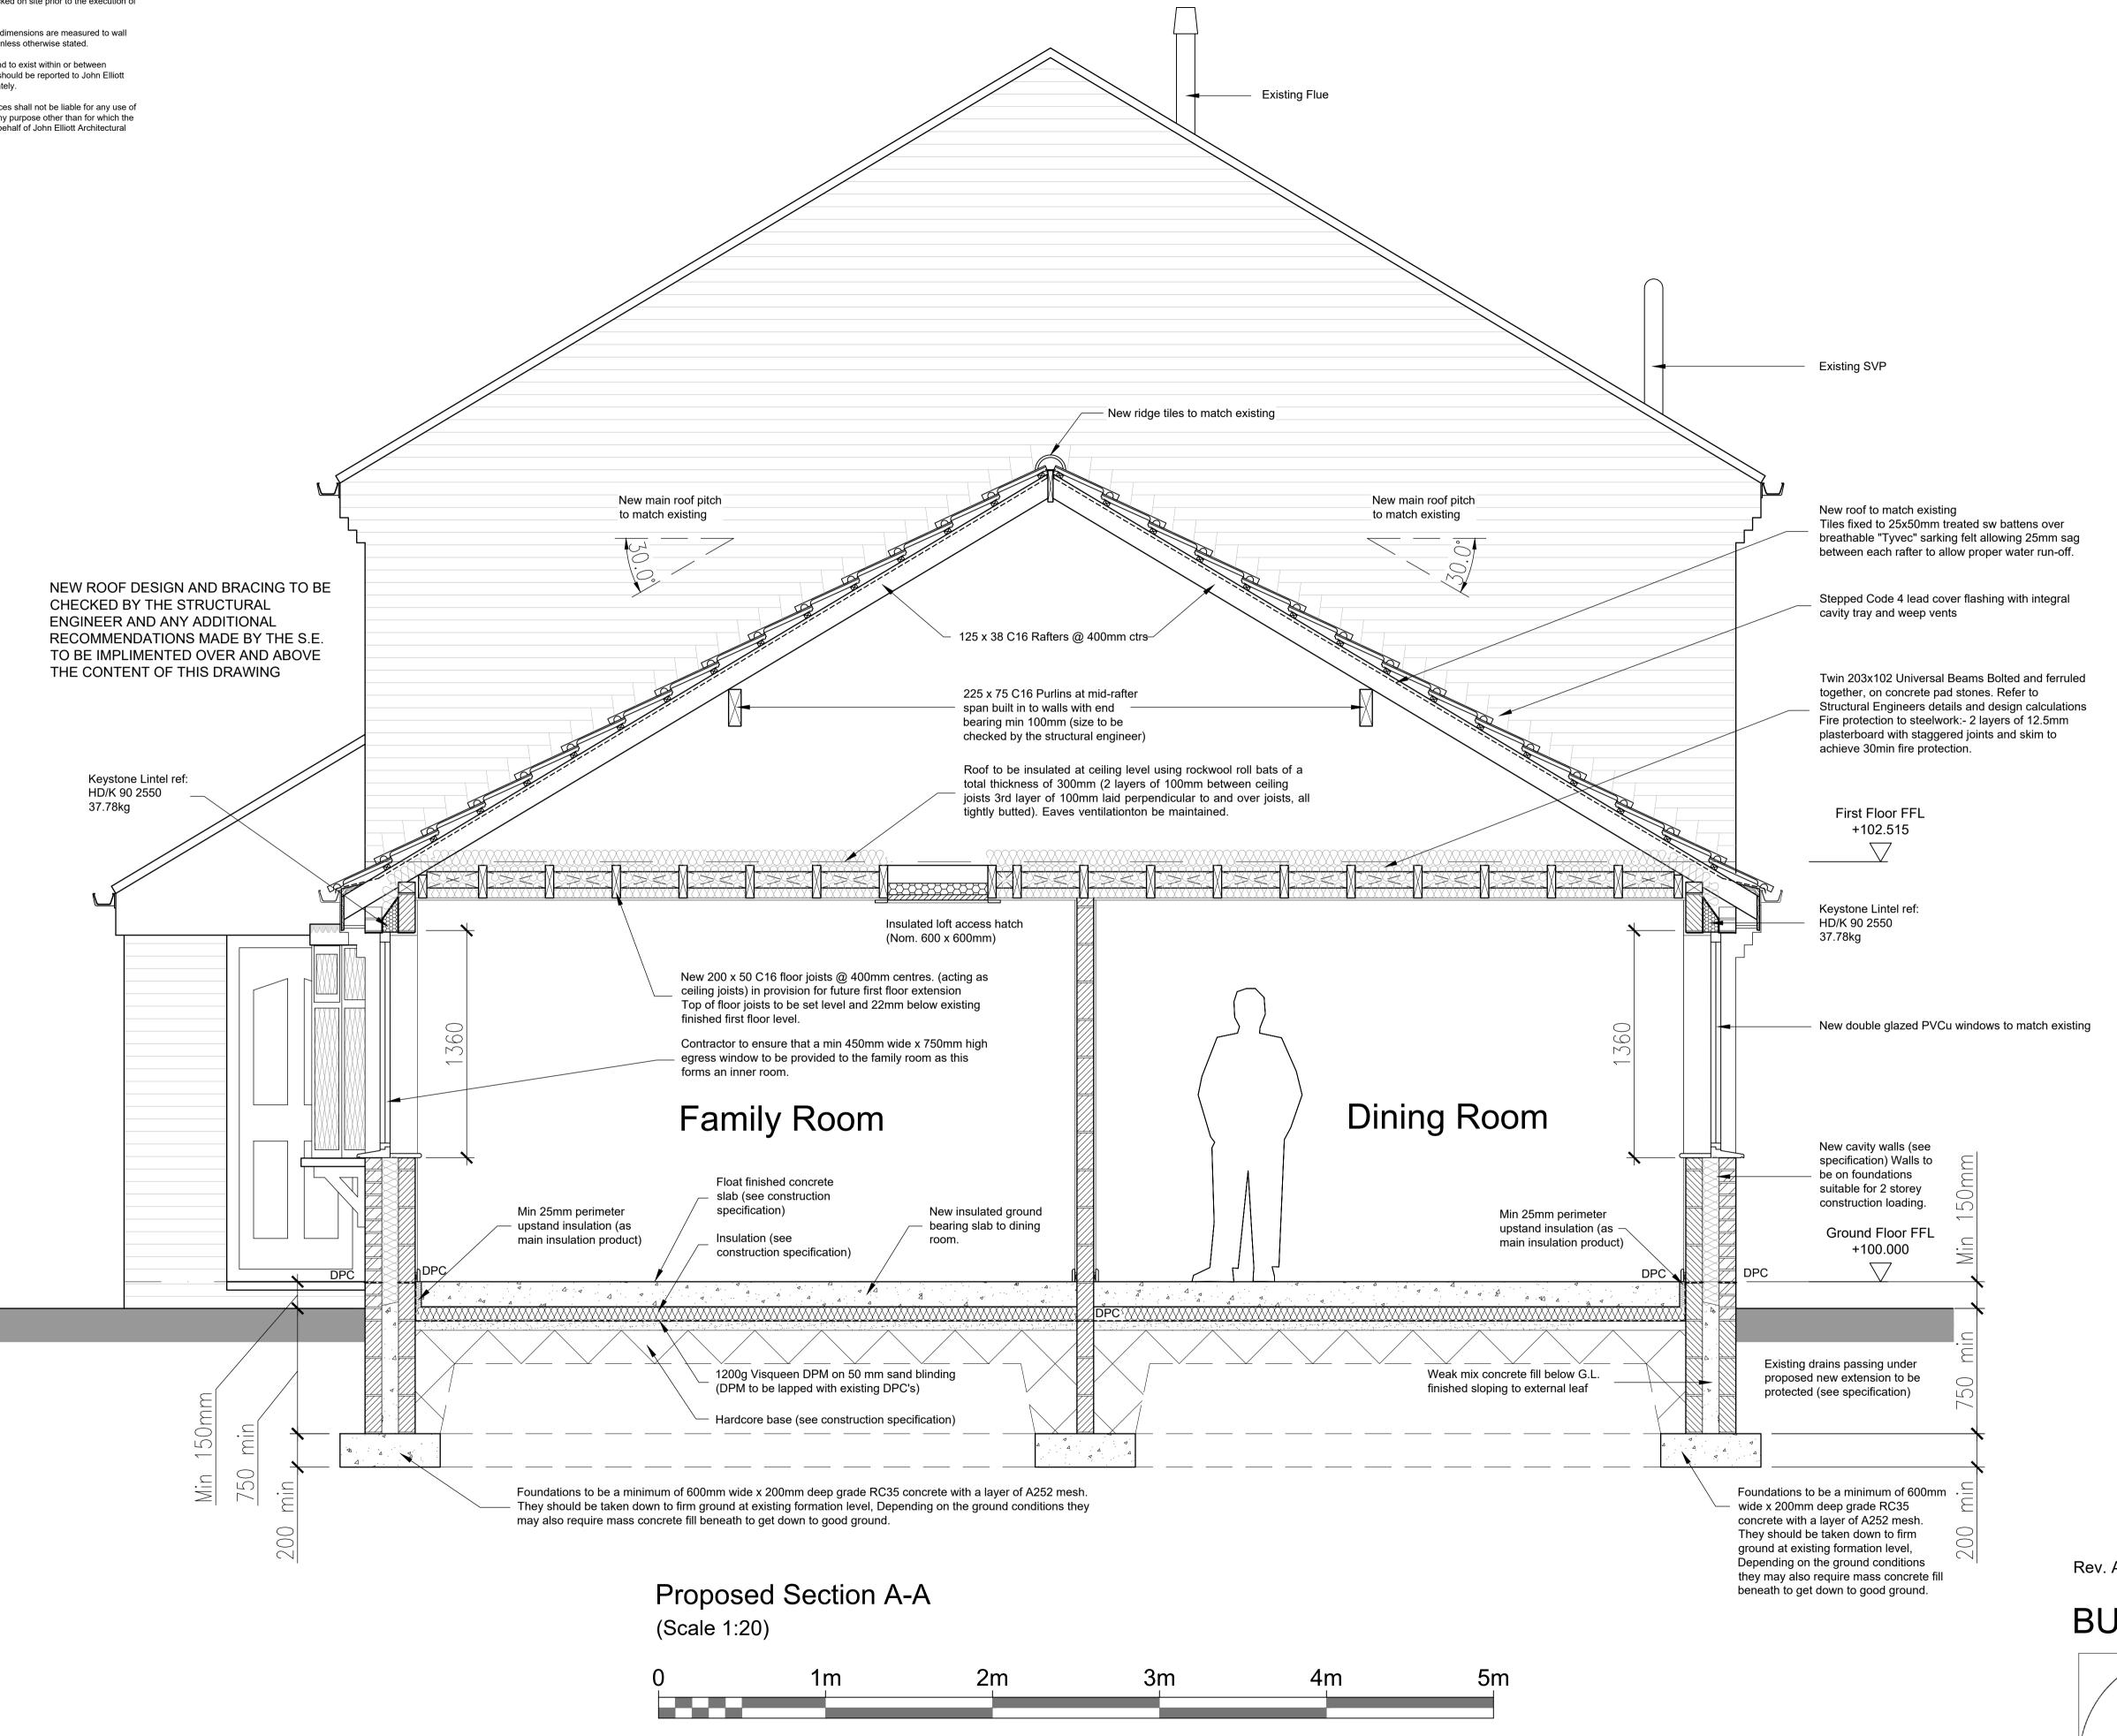

# Proposed Rear Elevation (Scale 1:50)

0 1m 2m 3m 4m 5m

Rev. A 04/07/18 Min 450mm wide x 750mm high egress window to the family room (inner room)

## BUILDING CONTROL DRAWING

Rev. A 04/07/18 Min 450mm wide x 750mm high egress window to the family room (inner room)