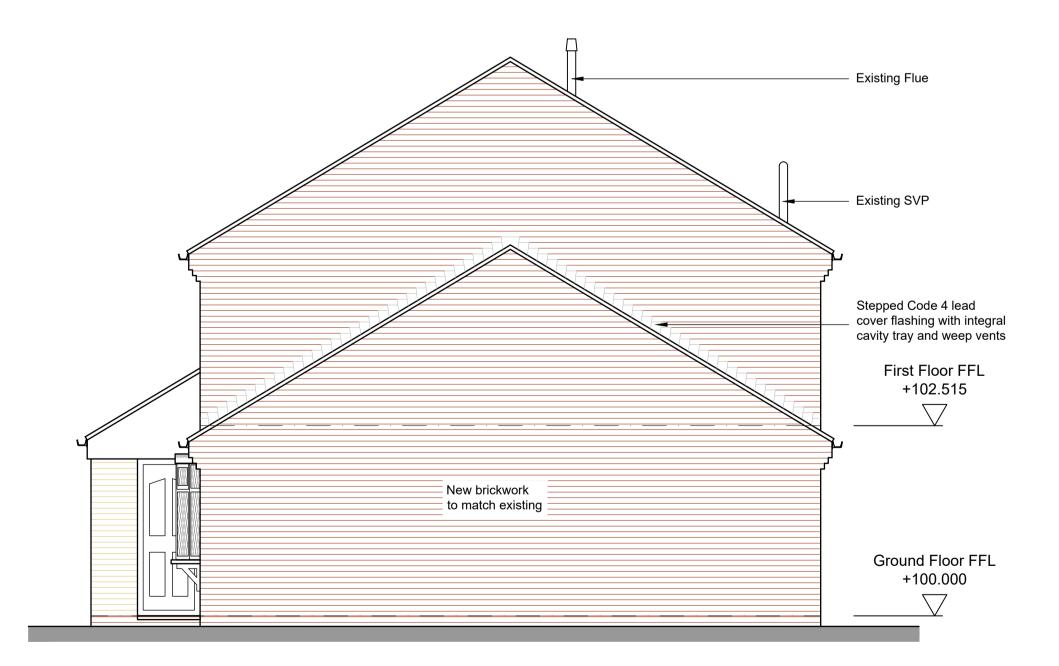

m this drawing - Work to figured dimensions

Architectural Services and shall not be used or reproduced in

■ The Copyright of this drawing belongs to John Elliott

- Do not scale from this drawing Work to figured dimensions only. All dimensions to be checked on site prior to the execution of any work.
- For the avoidance of doubt all dimensions are measured to wall structure and not the finishes unless otherwise stated.
- Where any discrepancy is found to exist within or between drawings and/or documents it should be reported to John Elliott Architectural Services immediately.
- John Elliott Architectural Services shall not be liable for any use of drawings and documents for any purpose other than for which the same were prepared by or on behalf of John Elliott Architectural Services.











# Proposed Rear Elevation (Scale 1:50)

0 1m 2m 3m 4m 5m

Rev. A 04/07/18 Min 450mm wide x 750mm high egress window to the family room (inner room)

## BUILDING CONTROL DRAWING







Rev. A 04/07/18 Min 450mm wide x 750mm high egress window to the family room (inner room)

# BUILDING CONTROL DRAWING