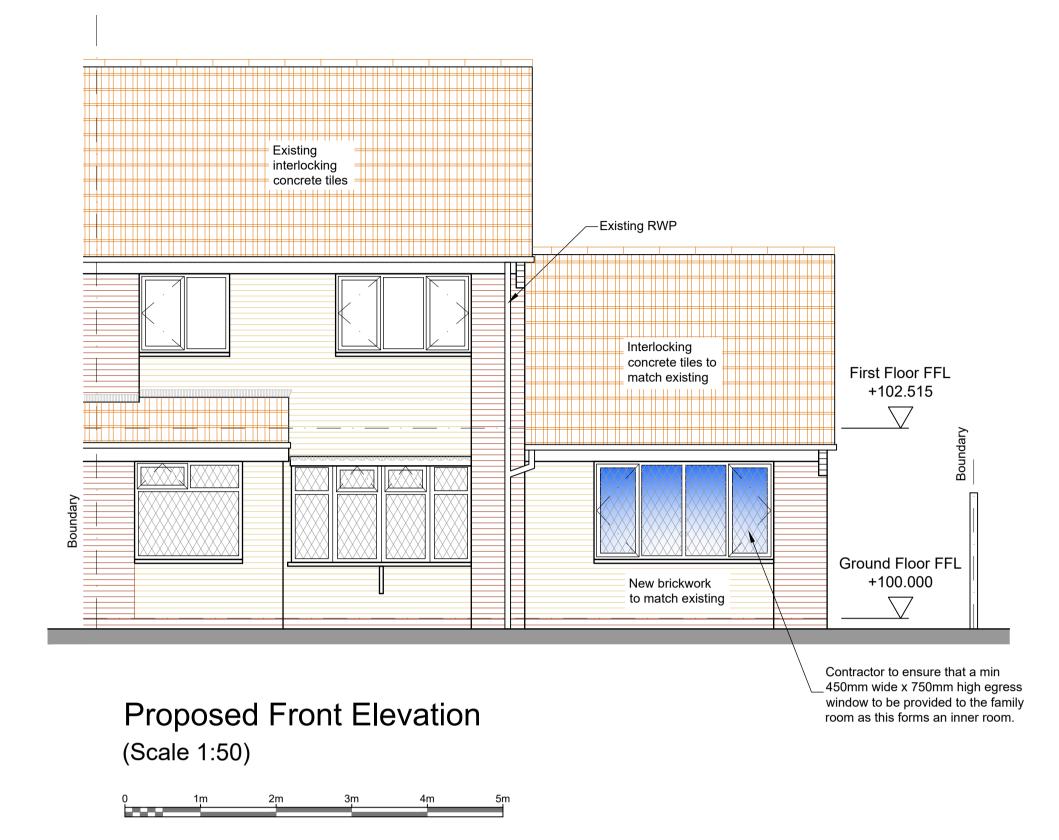

Location Plan Scale 1:1250

Site Plan Scale 1:500

Rev. A 04/07/18 Min 450mm wide x 750mm high egress window to the family room (inner room)