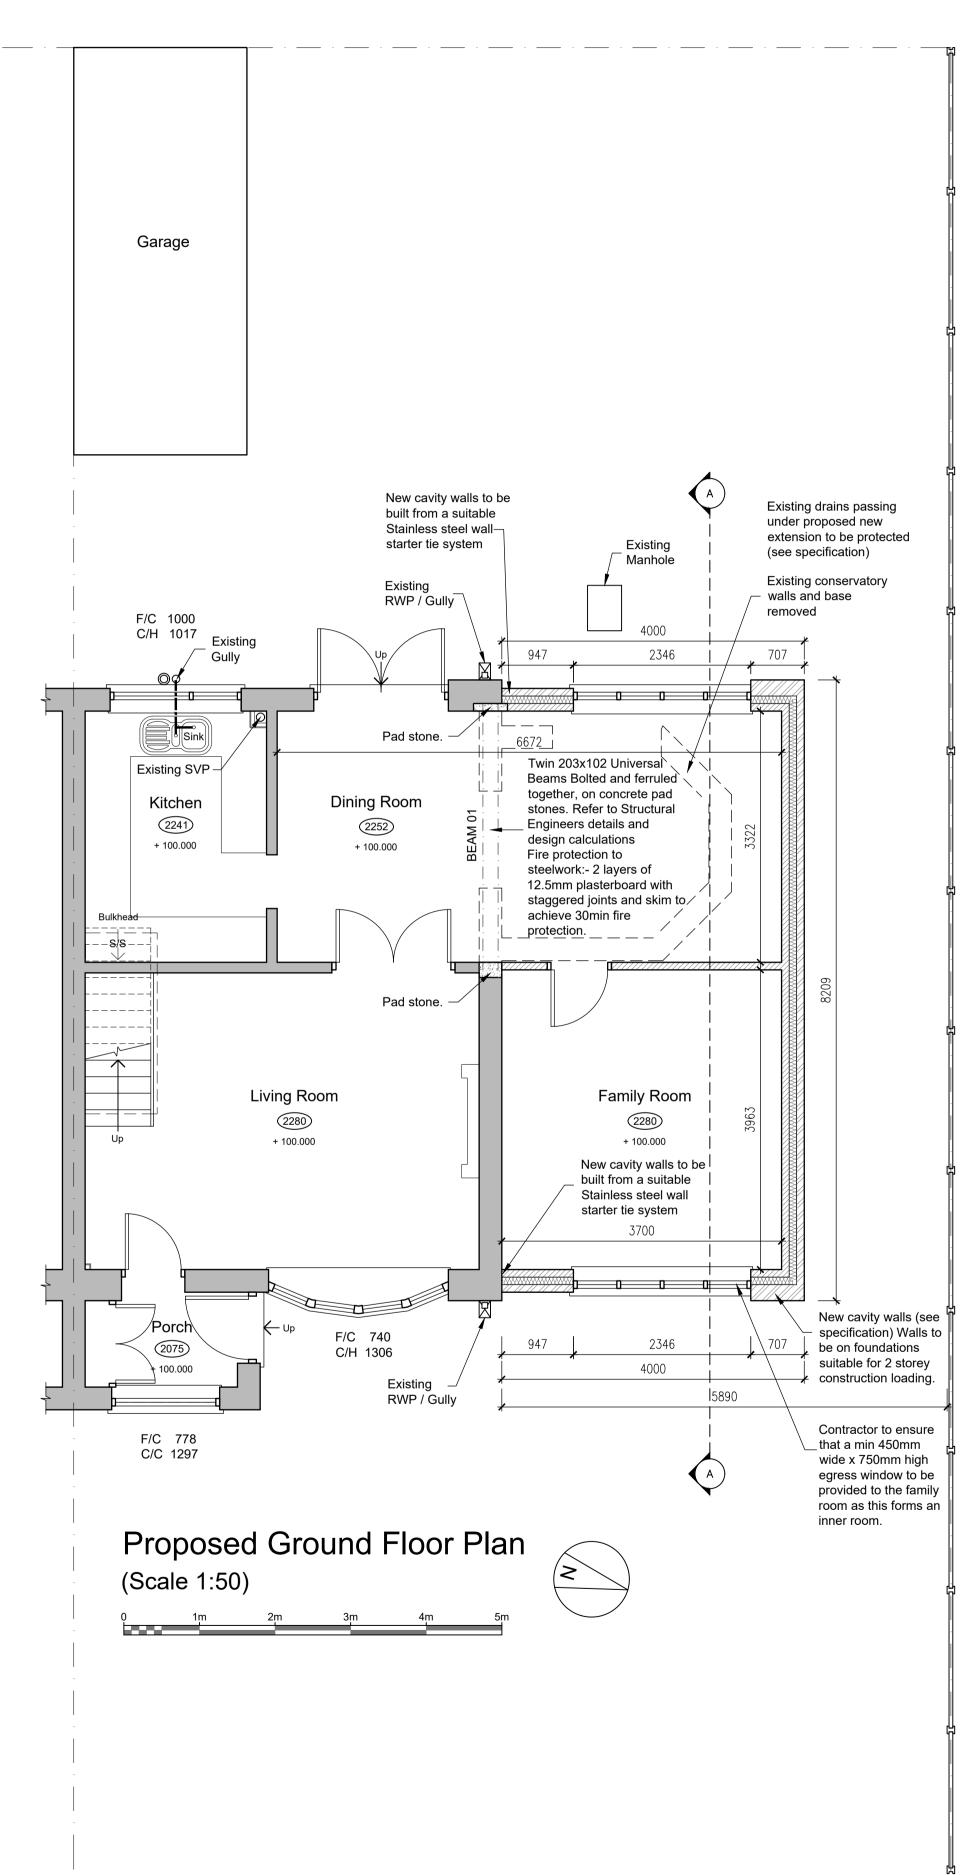

Location Plan Scale 1:1250

Site Plan Scale 1:500

Rev. A 04/07/18 Min 450mm wide x 750mm high egress window to the family room (inner room)

# Proposed Rear Elevation (Scale 1:50)

0 1m 2m 3m 4m 5m

Rev. A 04/07/18 Min 450mm wide x 750mm high egress window to the family room (inner room)

## BUILDING CONTROL DRAWING

Rev. A 04/07/18 Min 450mm wide x 750mm high egress window to the family room (inner room)