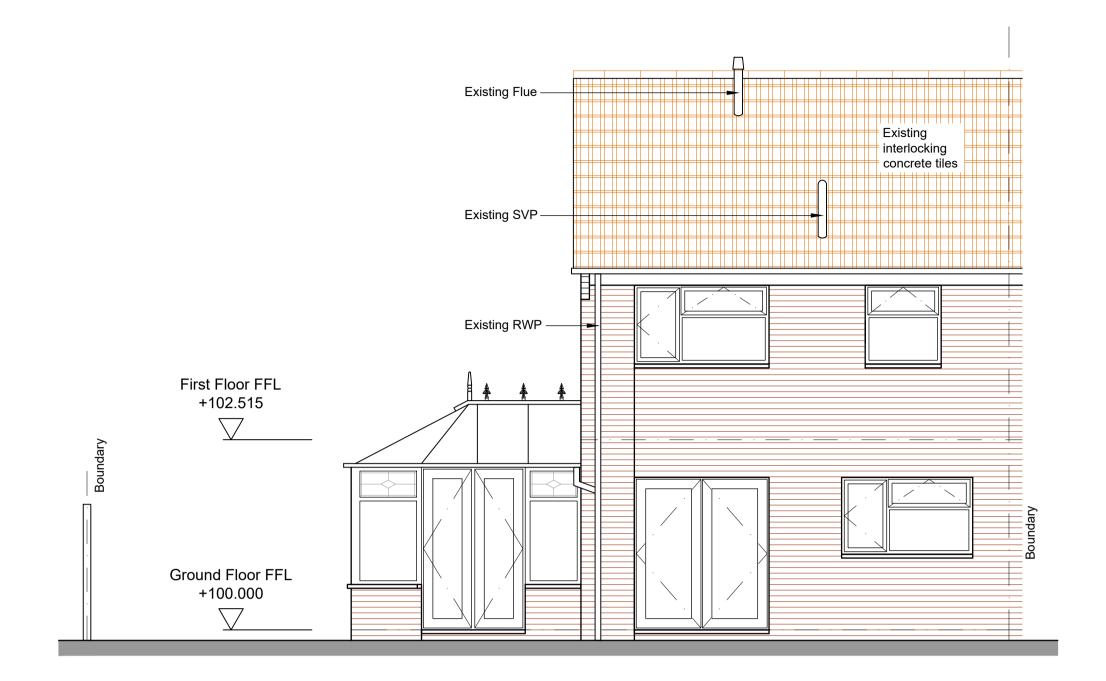

## Existing Rear Elevation

(Scale 1:50)

- The Copyright of this drawing belongs to John Elliott Architectural Services and shall not be used or reproduced in any form without express permission. The Moral right of the author is hereby asserted Copyright © 2018.
- Do not scale from this drawing Work to figured dimensions only. All dimensions to be checked on site prior to the execution of any work.
- For the avoidance of doubt all dimensions are measured to wall structure and not the finishes unless otherwise stated.