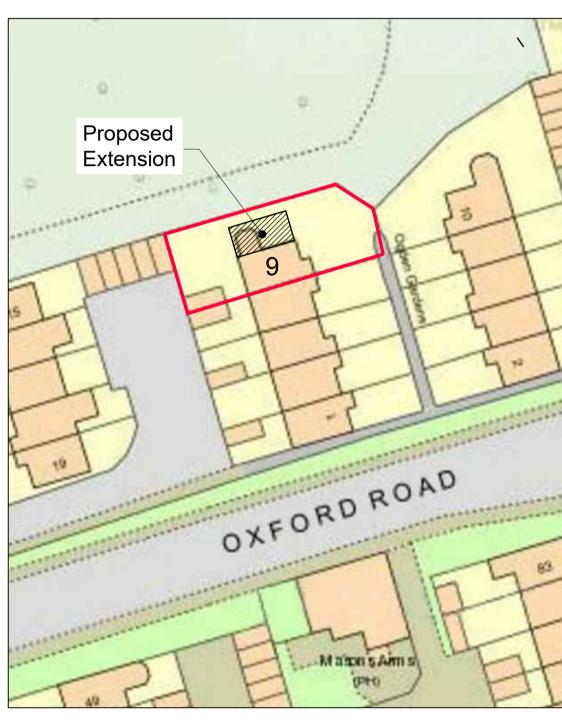

Location Plan Scale 1:1250

Site Plan Scale 1:500

- express permission. The Moral right of the author is hereby asserted Copyright © 2018.
- Do not scale from this drawing Work to figured dimensions only. All dimensions to be checked on site prior to the execution of

Location Plan Scale 1:1250

Site Plan Scale 1:500

Rev. A 04/07/18 Min 450mm wide x 750mm high egress window to the family room (inner room)