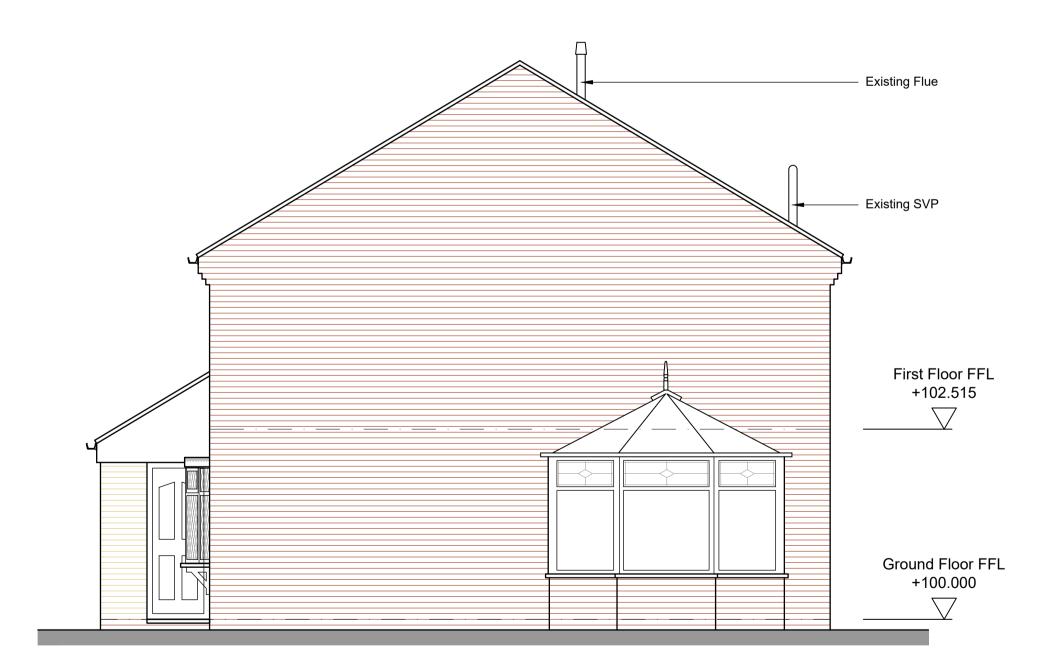

## Existing Rear Elevation

(Scale 1:50)

- The Copyright of this drawing belongs to John Elliott Architectural Services and shall not be used or reproduced in any form without express permission. The Moral right of the author is hereby asserted Copyright © 2018.
- Do not scale from this drawing Work to figured dimensions only. All dimensions to be checked on site prior to the execution of any work.
- For the avoidance of doubt all dimensions are measured to wall structure and not the finishes unless otherwise stated.