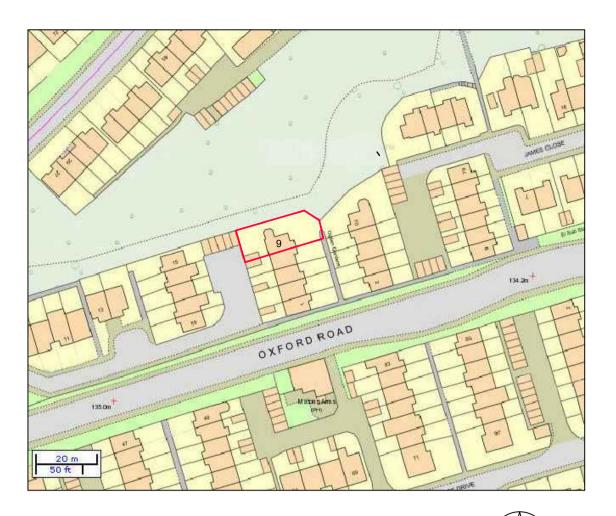

Location Plan Scale 1:1250

Site Plan Scale 1:500

- express permission. The Moral right of the author is hereby asserted Copyright © 2018.
- Do not scale from this drawing Work to figured dimensions only. All dimensions to be checked on site prior to the execution of

Location Plan Scale 1:1250

Site Plan Scale 1:500

Rev. A 04/07/18 Min 450mm wide x 750mm high egress window to the family room (inner room)