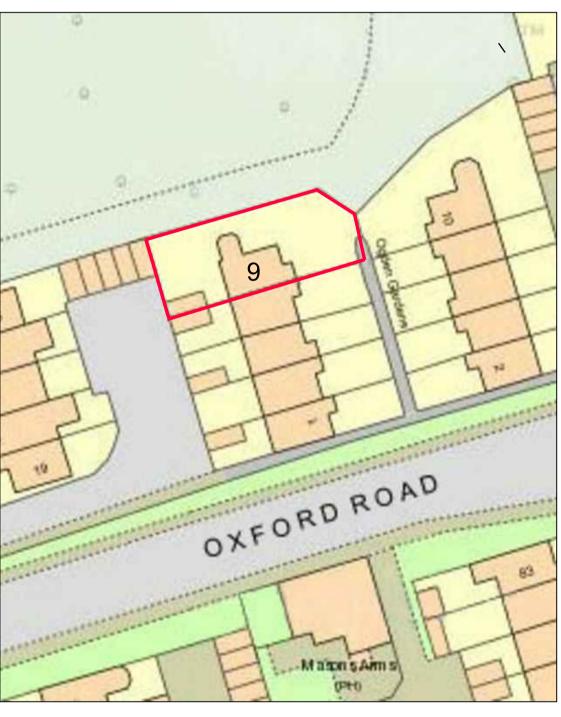

Location Plan Scale 1:1250

Site Plan Scale 1:500

- express permission. The Moral right of the author is hereby asserted Copyright © 2018.
- Do not scale from this drawing Work to figured dimensions only. All dimensions to be checked on site prior to the execution of

Location Plan Scale 1:1250

Site Plan Scale 1:500

Rev. A 04/07/18 Min 450mm wide x 750mm high egress window to the family room (inner room)